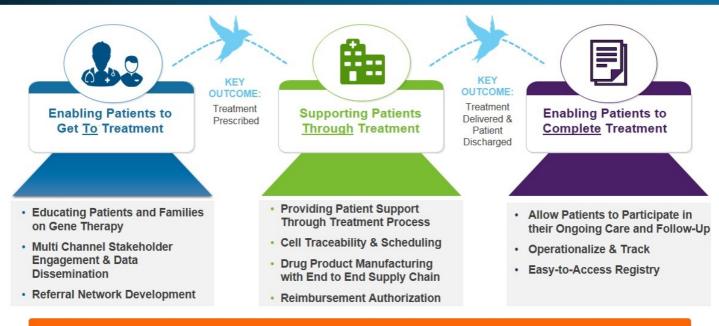

# Deliver It: The Best Possible Provider, Payer and Patient Experience

Patient Case Management, Navigation, & Services