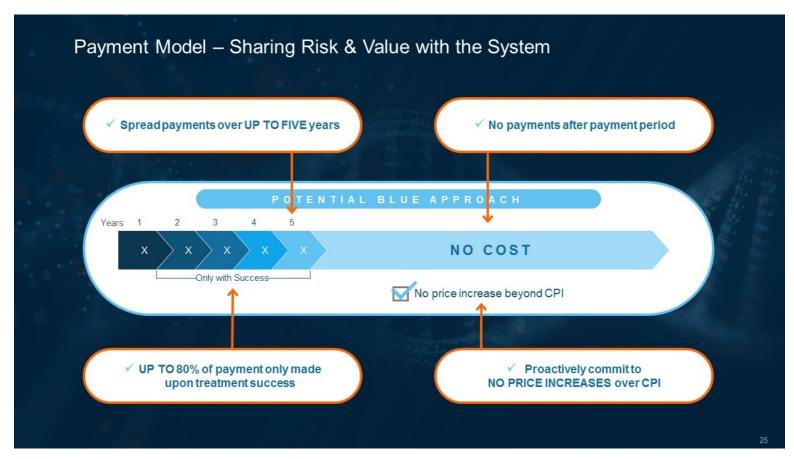

## Payment Model – Patient and System Friendly

#### VALUE-BASED PAYMENT Over Time Based on OUTCOMES

#### **OBJECTIVE** STRATEGIC APPROACH √ Lifetime cost-time effectiveness timeframe FAIR VALUE RECOGNITION ✓ Base value only on patient QOL and Life Extension √ Pay ONLY IF the treatment works SHARED RISK ✓ Put UP TO 80% of the price at risk based on success ✓ Spread payments over UP TO A FIVE YEAR period PER PATIENT **AFFORDABILITY** ✓ NO PRICE INCREASES above CPI 4 **HEALTH SYSTEM** √ NO COST after payment period (vs. for life) **AFFORDABILITY**