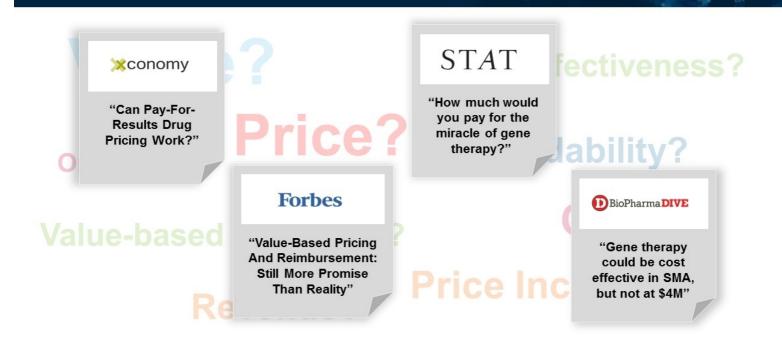

## Business of Cures – Complex with Lots of Questions, Perspectives, etc.

January 8, 2019

# THE WALL STREET JOURNAL.

"Biotech Proposes Paying for Pricey Drugs by Installment"