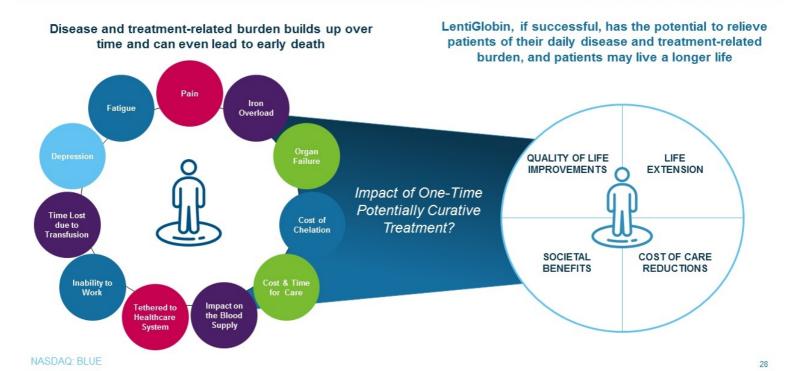

## What Value Can LentiGlobin Bring to TDT Patients, Payers and System?

# Cost Effective Analysis Focused on Actual Patient Value: QOL and Life Extension

#### THE VALUE AT WHICH TREATMENT IS COST EFFECTIVE\* (NOT PRICE)

The actual LentiGlobin price is TBD, but will not exceed the intrinsic value (total value minus cost offsets).

NASDAQ: BLUE

\*We have quantified the impact on patient quality of life, survival, treatment cost and society using established modeling techniques